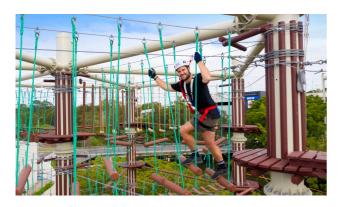

0458 482 857

<u>climb@nextlevelpark.com.au</u>

<u>nextlevelpark.com.au</u>

| / CIRCUITS ACRUSS 4 LEVELS |                                                                |                               |
|----------------------------|----------------------------------------------------------------|-------------------------------|
| 4                          | 18M HIGH<br>8 Challenges<br>3 Ziplines<br>1 Course             | DIFFICULTY RATING<br>Expert   |
| Ξ                          | 15M HIGH<br>23 Challenges<br>3 Ziplines<br>Choice of 2 Courses | DIFFICULTY RATING<br>ADVANCED |
| 5                          | 12M HIGH<br>23 Challenges<br>3 Ziplines<br>Choice of 2 Courses | DIFFICULTY RATING<br>MEDIUM   |
| 1                          | 10M HIGH<br>23 CHALLENGES<br>3 ZIPLINES<br>CHOICE OF 2 COURSES | DIFFICULTY RATING<br>BEGINNER |

#### **7 CIRCUITS ACROSS 4 LEVELS**