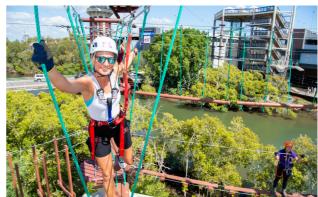

| 12M HIGH<br>23 Challenges<br>3 Ziplines<br>Choice of 2 Courses | DIFFICULTY RATING<br>MEDIUM   |
| 1                          | 10M HIGH<br>23 CHALLENGES<br>3 ZIPLINES<br>CHOICE OF 2 COURSES | DIFFICULTY RATING<br>BEGINNER |

\*\*Courses are known as Circuits

Please email through your booking form, and we will send a payment link for the \$100 deposit. Your final numbers and final payment is due 10 days prior. Please fill and email our booking form at the end of this info pack!

#### **7 CIRCUITS ACROSS 4 LEVELS**

### NEXT LEVEL

## HOW IT WORKS

## **STEP 1**

- Choose how long you would like to climb.
- Decide on how many players will be attending.
   Always book for your maximum number of players

   adding players are subject to availability.
- Select a date and time.







## **STEP 3**

• We will contact you to work out the booking deposit and provide any extra information for your group (i.e. parking locations, arrival times, meeting location).













- Final confirmation of numbers is due 10 days out from your booking date.
- Collect all the digital waiver forms from players to provide prior to arrival.
- See FAQs below for payment.





WATCH VIDEO

# **MORE INFO HERE**

#### What should we wear?

Circuit climbers are required to wear enclosed shoes, such as sneakers, and we recommend weather appropriate clothing, suitable for physical activity. We do provide gloves, but you are welcome to bring your own! For the Viewing Deck, we recommend appropriate sun protective clothing, such as a hat or a long sleeve top.

#### What if it rains?

We are a