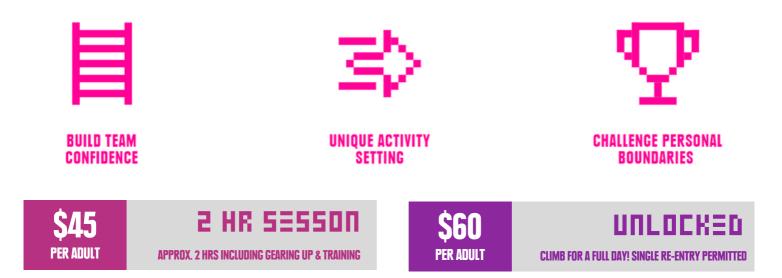

#### **7 CIRCUITS ACROSS 4 LEVELS**

0458 482 857

<u>climb@nextlevelpark.com.au</u>

<u>nextlevelpark.com.au</u>

| / CIRCUITS ACRUSS 4 LEVELS |                                                                |                               |
|----------------------------|----------------------------------------------------------------|-------------------------------|
| 4                          | 18M HIGH<br>8 Challenges<br>3 Ziplines<br>1 Course             | DIFFICULTY RATING<br>Expert   |
| Ξ                          | 15M HIGH<br>23 Challenges<br>3 Ziplines<br>Choice of 2 Courses | DIFFICULTY RATING<br>ADVANCED |
| 5                          | 12M HIGH<br>23 Challenges<br>3 Ziplines<br>Choice of 2 Courses | DIFFICULTY RATING<br>MEDIUM   |
| 1                          | 10M HIGH<br>23 CHALLENGES<br>3 ZIPLINES<br>CHOICE OF 2 COURSES | DIFFICULTY RATING<br>BEGINNER |